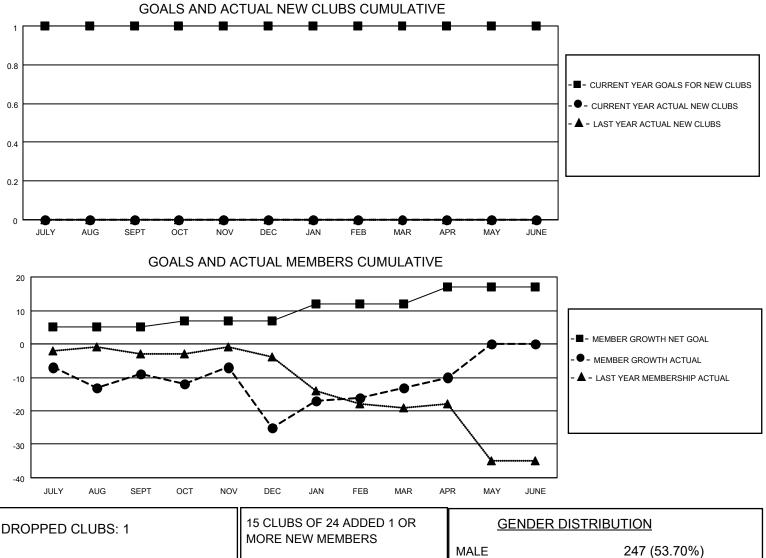

## LOCATION NEW MEXICO

District 40 N

Results as of: 4/30/2023

|                       | Club          | S         |               |                       | Men                      | nbers                   |                                                    |
|-----------------------|---------------|-----------|---------------|-----------------------|--------------------------|-------------------------|----------------------------------------------------|
| RESULTS FOR 2022-2023 |               |           |               | RESULTS FOR 2022-2023 |                          |                         |                                                    |
| QUARTER               | NEW CLUB GOAL | NEW CLUBS | DROPPED CLUBS | QUARTER               | /IBER GROWTH NET<br>GOAL | MEMBER GROWTH<br>ACTUAL | DROPPED<br>MEMBERS ACTUAL<br>(including transfers) |
| JULY/AUG/SEPT         | 1             | 0         | 0             | JULY/AUG/SEPT         | 5                        | 14                      | 17                                                 |
| OCT/NOV/DEC           | 0             | 0         | 1             | OCT/NOV/DEC           | 2                        | 18                      | 32                                                 |
| JAN/FEB/MAR           | 0             | 0         | 0             | JAN/FEB/MAR           | 5                        | 23                      | 11                                                 |
| APR/MAY/JUNE          | 0             | 0         | 0             | APR/MAY/JUNE          | 5                        | 6                       | 3                                                  |

| DROPPED CLUBS: 1 |    | MORE NEW MEMBERS          | GENDER DISTRIBUTION       |              |
|------------------|----|---------------------------|---------------------------|--------------|
|                  |    |                           | MALE                      | 247 (53.70%) |
|                  |    |                           | FEMALE                    | 213 (46.30%) |
| DROPPED MEMBERS  |    |                           | NON BINARY                | 0 (0.00%)    |
|                  | _  |                           | PREFER NOT TO ANSWER      | 0 (0.00%)    |
| DECEASED         | 5  |                           |                           |              |
| CLUB CANCELLED   | 6  | CLICK HERE FOR CUMULATIVE | TOTAL FAMILY UNIT MEMBERS | s 116        |
| OTHER            | 52 | MEMBERSHIP DATA           |                           |              |
| TOTAL            | 63 |                           | FAMILY MEMBERS PAYING HA  | LF DUES 59   |
|                  |    |                           |                           |              |
|                  |    | J                         |                           |              |